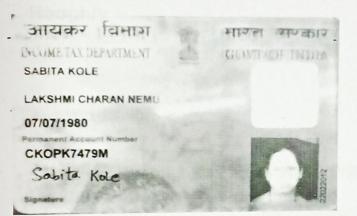

# PERMANENT CERTIFICATE OF ENLISTMENT

West Bengal Municipal Act, 1993 [See Section 118] (Duplicate to be filled up)

Burdwan Municipality Burdwan Sadar(North), Purba Bardhaman

The Board of Councillors of Burdwan Municipality hereby grant unto Sabita Kole, the proprietor of M.S.S., residing and / or carrying on or intending to carry on business at holding Premises No. 88/1, G.T.ROAD EAST END, Pincode-713101 in Ward No. 14 and exercising or intending to excercise the Profession, Trade or Callings of Enterprises related with Computer(Category), Software Development(Nature of Business) this Permanent Certificate of Enlistment under Section 118 of the West Bengal Municipal Act, 1993 and acknowledge to have received in consideration thereof, a total fee of ₹ 2732/- (Rupees: Two Thousand Seven Hundred Thirty Two) only.